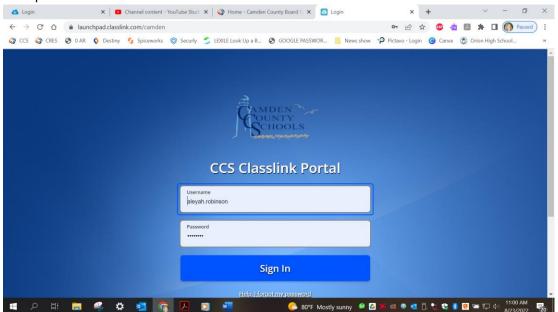

## How to Access Classlink to Access School Software

1. Go to www.camden.k12.ga.us Under Students, click Classlink Login

2. Type in your student's username and password. This is the same username and password they use to login to their chromebook everyday at school. Most of the time usernames are: firstname.lastname (for example: johnathan.harrison) Sometimes, there may be a number after the last name. Contact your child's teacher if you're unsure of the username and password, but your child will most likely know it! Older students usually have their 6-digit student number as their password.

3. You now have easy access to all the software apps we use here at school! This is a one-step sign on, so for most of our software, once you enter your username and password into classlink, you are auto-signed in to the apps and don't need a password again.