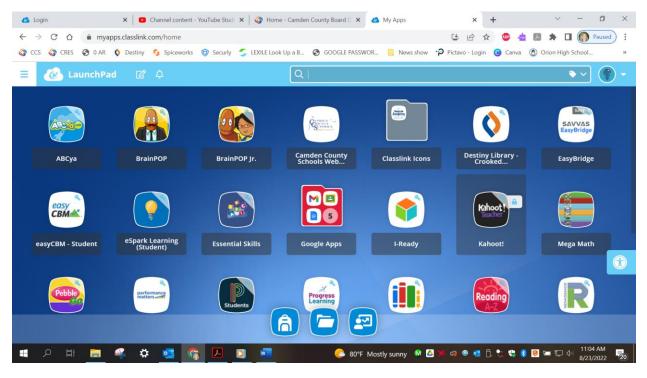

3. You now have easy access to all the software apps we use here at school! This is a one-step sign on, so for most of our software, once you enter your username and password into classlink, you are auto-signed in to the apps and don't need a password again.