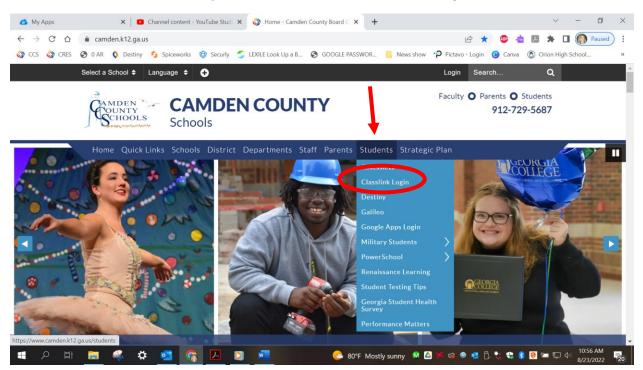

## How to Access Classlink to Access School Software

1. Go to www.camden.k12.ga.us Under Students, click Classlink Login

2. Type in your student's username and password. This is the same username and password they use to login to their chromebook everyday at school. Most of the time usernames are: firstname.lastname (for example: johnathan.harrison) Sometimes, there may be a number after the last name. Contact your child's teacher if you're unsure of the username and password, but your child will most likely know it! Older students usually have their 6-digit student number as their password.